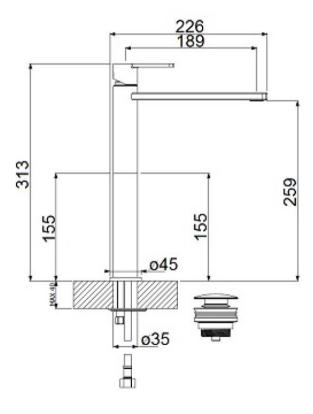

# **Technical Specification:**

Max operating pressure: 5.0 bar Min operating pressure: 0.2 bar