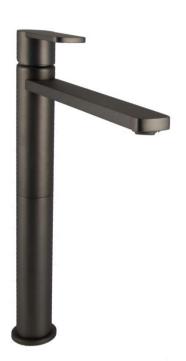

# Hartley Tall Mono Basin Mixer Tap – Matt Black

# Description

Hartley deck mounted tall mono basin mixer tap with press top waste in Matt Black

#### Features

- Minimalistic slim design.
- Adjustable directional aerator and key.
- With press top waste.
- For use with vessel and sit on basins.
- · Fixing kit included with stabilizing bracket
- Supplied with flexi-tails